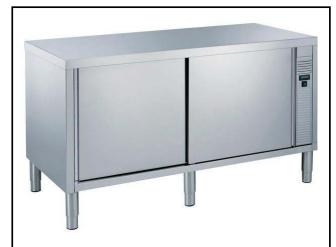

## Eco Preparation 2000 mm Passthrough Hot Cupboard

| ITEM #  |  |
|---------|--|
| MODEL # |  |
| NAME #  |  |
|         |  |
| SIS #   |  |
| AIA #   |  |

132885 (MSRP2007N)

Hot pass-through Cupboard, 2000mm

#### **Main Features**

- Digital display thermostat to control the internal temperature.
- Ideal for central positioning in the kitchen, either as island installation or back to back.
- Model specific to keep dishes warm.
- Handles in stainless steel for better hygiene and reliability.
- Sturdiness, stability and reliability of table accurately tested.

### Construction

- Inner welded frame in stainless steel to guarantee superior strength and stability.
- Handles directly built into the sliding doors.
- Equipped with intermediate shelf which can be positioned at three different heights.
- Intermediate shelf in stainless steel with riveted corners and trasversal reinforcement in stainless steel.
- Sturdy sound-deadened sliding doors on tracks located flush to the front of the frame.
- Easy access to the cupboard interior on all lengths guaranteed by the use of only 2 doors.
- Constructed entirely in stainless steel to offer maximum durability.
- Constructed entirely in stainless steel to offer maximum durability.
- Base panel has 40mm high profile, is 8/10 in thickness with upturned edges and bar reinforcement. It is welded to legs for further structure reinforcement.
- 304 AISI stainless steel feet, 150 mm high and 54 mm in diameter, adjustable by -35/+25 mm.
- 50 mm worktop in 304 AISI stainless steel.