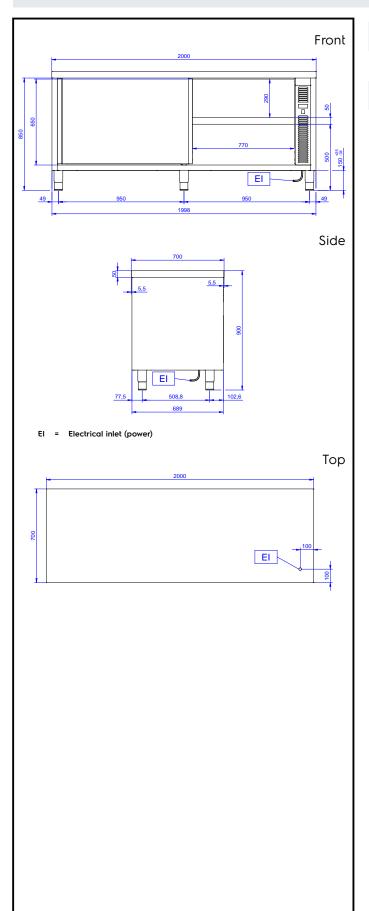

# Eco Preparation 2000 mm Passthrough Hot Cupboard

**Electric** 

**Supply voltage:** 220-240 V/1N ph/50/60 Hz

Total Watts: 2.4 kW

**Key Information:** 

Cabinet width: 1830 mm Cabinet depth: 604 mm Cabinet height: 610 mm 50-70 °C Cabinet temperature: External dimensions, Width: 2000 mm External dimensions, Depth: 700 mm External dimensions, Height: 900 mm Worktop thickness: 50 mm Net weight: 75 kg